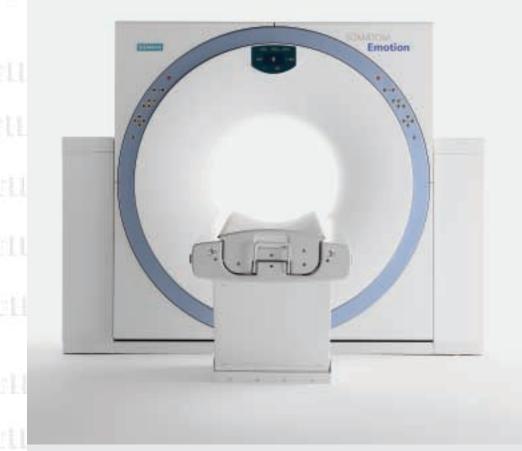

## **SOMATOM Emotion**

If you are looking for a fast CT scanner that will reliably perform routine and advanced applications, with an open platform for further improvements and technologies, SOMATOM Emotion® is the right choice.

Your patients will appreciate our slim and wide-open gantry, combined with a multitude of dose reduction technologies - e.g. CARE Dose developed for the Siemens SOMATOM Family.

Different configurations of the SOMATOM Emotion are available -SOMATOM Emotion, Emotion Duo and Emotion 6.

Take a closer look at the SOMATOM Emotion, simply combine it with the clinical applications of your choice and you will find the right system to fit your budgetary and clinical needs.